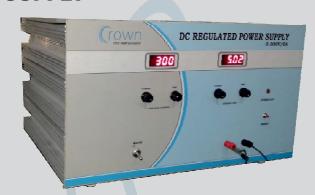

## HIGH VOLTAGE DC REGULATED POWER SUPPLY

"CROWN" HIGH VOLTAGE DC REGULATED POWER SUPPLY are Constant Voltage & Constant Current Type supplies have high regulation for Load & Line Voltage Variation. The supply are protected against short circuit, over load. The output, current can be controlled to any value from 0 to maximum.

## **SPECIFICATION**

| CODE             | OUTPUT (VOLTS) | VOLTAGE CURRENT (MAX) |
|------------------|----------------|-----------------------|
| CES - 715        | 0 - 300V       | 5A                    |
| <b>CES - 716</b> | 0 - 300V       | 2A                    |
| <b>CES - 717</b> | 0 - 300V       | 1A                    |
| <b>CES - 718</b> | 0 - 300V       | 500mA                 |
| CES - 718A       | 0 - 300V       | 100mA                 |
| <b>CES - 720</b> | 0 - 500V       | 100mA                 |

0 - 300V DC/100mA with two digital meters BIAS 0-100V DC, filament 6.3V AC.

**INPUT VOLTAGE** :  $230V \pm 10\% AC 50 Hz$ 

**LOAD REGULATION CV**:  $\pm 0.05\% \pm 3$ mV From no load to full load **LOAD REGULATION CC**:  $\pm 0.05\% \pm 1$ mA From no load to full load

**LINE REGULATION CV**: ± 0.01 % ± 3mV for ±10% variation input voltage **LINE REGULATION CC**: ± 0.01% ± 1mA for ±10% variation input voltage

RIPPLE : 3 mV

**METER** : Two Digital meters to monitor the output voltage & current

**INDICATION** : LED FOR CV & CC Operating Mode

**ACCURACY** : + 1% + 1 Digit

PROTECTION : Against short circuit & over load

(POWER SUPPLY ARE ALSO AVAILABLE AS PER CUSTOMER SPECIFICATION)