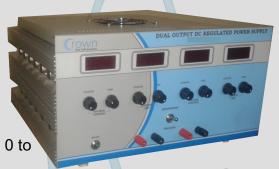

## **DUAL OUTPUT DC REGULATED POWER SUPPLY**

"CROWN" made DUAL OUTPUT DC REGULATED
POWER SUPPLY are constant Voltage & Constant Current
type supplies, have high regulation for Load & Line Voltage
variation. The supply can be use in independent & tracking
mode. The supply are protected against short circuit & over
load. The output current can be controlled to any value from 0 to
maximum.

OPERATING MODE : Independent & Tracking mode

RIPPLE : Less than 1 mV

METER Four Digital meters to monitor the output voltage &

current voltage & current of A & B Supply

INDICATION : LED FOR CV & CC Operating Mode