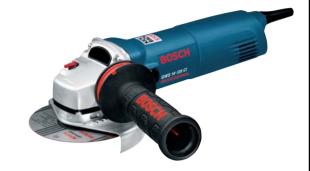

## GWS 14-125 CI Professional

#### The power pack with KickBack Stop

- KickBack Stop: detects when the tool is jammed and shuts it down immediately
- ► Extremely powerful 1400 W Champion motor with restart protection
- Anti-rotation protective guard quickly and easily adjustable, provides reliable protection

#### Other features

- Vibration Control auxiliary handle ensures your joints are protected during working
- ▶ Direct cooling for high overload capability and long lifetime
- ► Constant Electronic for constant speed, also under heavy load
- Overload protection, smooth start and starting current limitation
- ► Good handling thanks to slim housing