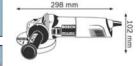

| M 14      |  |  |  |  |  |
| Disc diameter                                      | 125 mm    |  |  |  |  |  |
| Rubber sanding plate, diameter                     | 125 mm    |  |  |  |  |  |
| Wire cup brush, diameter                           | 70 mm     |  |  |  |  |  |
| Scope of supply                                    | 2F0       |  |  |  |  |  |
| Back flange (1 605 703 099)                        | ✓         |  |  |  |  |  |
| Locking nut (1 603 340 040)                        | ✓         |  |  |  |  |  |
| Protective guard (1 605 510 365)                   | ✓         |  |  |  |  |  |
| Two-hole spanner (1 607 950 043)                   | ✓         |  |  |  |  |  |
| Vibration Control auxiliary handle (2 602 025 171) | 1         |  |  |  |  |  |







2.2 kg