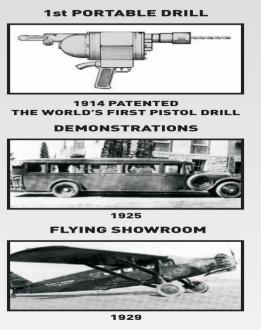

# **Industry**KART

#### GARDENING

1957 - PORTABLE ELECTRIC HEDGE TRIMMER

In 1909, two young entrepreneurs, S. Duncan Black and Alonzo G. Decker, founded a small machine shop in Baltimore, Maryland, USA. They called it 'Black & Decker Manufacturing Company'. Today, the shop is worth billions of dollars and much more than was ever imagined. Black & Decker emerged as a global marketeer and manufacturer of quality products used in and around the home.