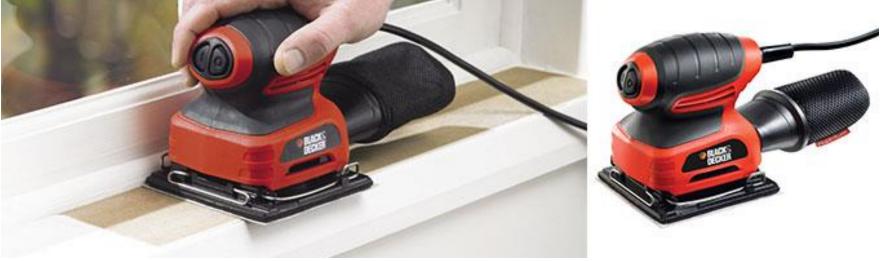

### KA400 1/4" Sheet Sander

### Features:-

- Compact power powerful 220W motor gets the job done quicker
- Compact design gets you closer to the work surface for greater control
- Large orbit size and high sander speed for faster material removal
- Versatile Ideal for paint / varnish, cleaning glass, removing rust and sanding in tight spaces
- Palm grip design for single handed sanding
- Quick & easy paper change hook & loop or traditional clip attachment
- Large quality dust bag ensure less mess when sanding for cleaner work area

## **Applications:-**

- Surface finishing of flat areas e.g. doors and tables
- Removal of paint, varnish, and other surface coatings